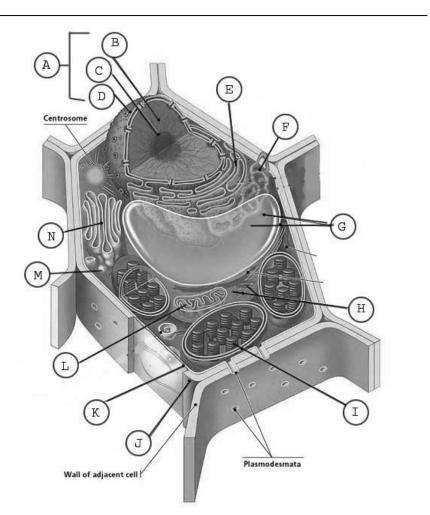

#### DO NOT LABEL B, F, H, M

### DO NOT LABEL B, F, H, M

| Α |  |
|---|--|
| C |  |
|   |  |
|   |  |
|   |  |
| I |  |
| J |  |
|   |  |
| L |  |
|   |  |
|   |  |

For help on labeling the parts of the cell, refer to the documents in your science folder.