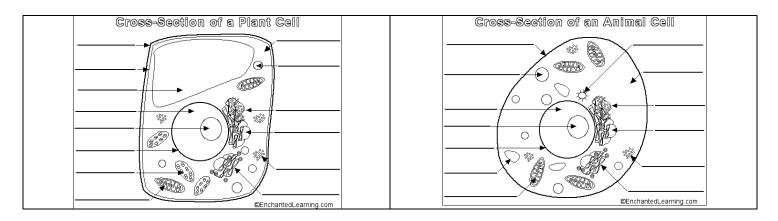

# Cells Study Guide/Practice Quiz Sixth Grade Science

\_\_\_\_\_

Identify if the pictures below show an <u>animal cell</u> or a <u>plant cell</u>. Explain why

| Picture                                                                                                                                                                                                                                                                                                                                                                                                                                                                                                                                                                                                                                                                                                                                                                                                                                                                                                                                                                                                                                                                                                                                                                                                                                                                                                                                                                                                                                                                                                                                                                                                                                                                                                                                                                                                                                                                                                                                                                                                                                                                                                                                                                                                                                                                                                                                                                                                                                                                                                                                                                                                                                                                                                                                                            | Type of Cell          |
|--------------------------------------------------------------------------------------------------------------------------------------------------------------------------------------------------------------------------------------------------------------------------------------------------------------------------------------------------------------------------------------------------------------------------------------------------------------------------------------------------------------------------------------------------------------------------------------------------------------------------------------------------------------------------------------------------------------------------------------------------------------------------------------------------------------------------------------------------------------------------------------------------------------------------------------------------------------------------------------------------------------------------------------------------------------------------------------------------------------------------------------------------------------------------------------------------------------------------------------------------------------------------------------------------------------------------------------------------------------------------------------------------------------------------------------------------------------------------------------------------------------------------------------------------------------------------------------------------------------------------------------------------------------------------------------------------------------------------------------------------------------------------------------------------------------------------------------------------------------------------------------------------------------------------------------------------------------------------------------------------------------------------------------------------------------------------------------------------------------------------------------------------------------------------------------------------------------------------------------------------------------------------------------------------------------------------------------------------------------------------------------------------------------------------------------------------------------------------------------------------------------------------------------------------------------------------------------------------------------------------------------------------------------------------------------------------------------------------------------------------------------------|-----------------------|
|                                                                                                                                                                                                                                                                                                                                                                                                                                                                                                                                                                                                                                                                                                                                                                                                                                                                                                                                                                                                                                                                                                                                                                                                                                                                                                                                                                                                                                                                                                                                                                                                                                                                                                                                                                                                                                                                                                                                                                                                                                                                                                                                                                                                                                                                                                                                                                                                                                                                                                                                                                                                                                                                                                                                                                    | Type of Cell:<br>Why? |
| Golgi<br>Complex<br>Endoptasmic<br>Reticulum<br>Mitochondria<br>Nucleotus<br>Nucleotus                                                                                                                                                                                                                                                                                                                                                                                                                                                                                                                                                                                                                                                                                                                                                                                                                                                                                                                                                                                                                                                                                                                                                                                                                                                                                                                                                                                                                                                                                                                                                                                                                                                                                                                                                                                                                                                                                                                                                                                                                                                                                                                                                                                                                                                                                                                                                                                                                                                                                                                                                                                                                                                                             | Type of Cell:<br>Why? |
|                                                                                                                                                                                                                                                                                                                                                                                                                                                                                                                                                                                                                                                                                                                                                                                                                                                                                                                                                                                                                                                                                                                                                                                                                                                                                                                                                                                                                                                                                                                                                                                                                                                                                                                                                                                                                                                                                                                                                                                                                                                                                                                                                                                                                                                                                                                                                                                                                                                                                                                                                                                                                                                                                                                                                                    | Type of Cell:<br>Why? |
| neticinar<br>indicator<br>indicator<br>indicator<br>indicator<br>indicator<br>indicator<br>indicator<br>indicator<br>indicator<br>indicator<br>indicator<br>indicator<br>indicator<br>indicator<br>indicator<br>indicator<br>indicator<br>indicator<br>indicator<br>indicator<br>indicator<br>indicator<br>indicator<br>indicator<br>indicator<br>indicator<br>indicator<br>indicator<br>indicator<br>indicator<br>indicator<br>indicator<br>indicator<br>indicator<br>indicator<br>indicator<br>indicator<br>indicator<br>indicator<br>indicator<br>indicator<br>indicator<br>indicator<br>indicator<br>indicator<br>indicator<br>indicator<br>indicator<br>indicator<br>indicator<br>indicator<br>indicator<br>indicator<br>indicator<br>indicator<br>indicator<br>indicator<br>indicator<br>indicator<br>indicator<br>indicator<br>indicator<br>indicator<br>indicator<br>indicator<br>indicator<br>indicator<br>indicator<br>indicator<br>indicator<br>indicator<br>indicator<br>indicator<br>indicator<br>indicator<br>indicator<br>indicator<br>indicator<br>indicator<br>indicator<br>indicator<br>indicator<br>indicator<br>indicator<br>indicator<br>indicator<br>indicator<br>indicator<br>indicator<br>indicator<br>indicator<br>indicator<br>indicator<br>indicator<br>indicator<br>indicator<br>indicator<br>indicator<br>indicator<br>indicator<br>indicator<br>indicator<br>indicator<br>indicator<br>indicator<br>indicator<br>indicator<br>indicator<br>indicator<br>indicator<br>indicator<br>indicator<br>indicator<br>indicator<br>indicator<br>indicator<br>indicator<br>indicator<br>indicator<br>indicator<br>indicator<br>indicator<br>indicator<br>indicator<br>indicator<br>indicator<br>indicator<br>indicator<br>indicator<br>indicator<br>indicator<br>indicator<br>indicator<br>indicator<br>indicator<br>indicator<br>indicator<br>indicator<br>indicator<br>indicator<br>indicator<br>indicator<br>indicator<br>indicator<br>indicator<br>indicator<br>indicator<br>indicator<br>indicator<br>indicator<br>indicator<br>indicator<br>indicator<br>indicator<br>indicator<br>indicator<br>indicator<br>indicator<br>indicator<br>indicator<br>indicator<br>indicator<br>indicator<br>indicator<br>indicator<br>indicator<br>indicator<br>indicator<br>indicator<br>indicator<br>indicator<br>indicator<br>indicator<br>indicator<br>indicator<br>indicator<br>indicator<br>indicator<br>indicator<br>indicator<br>indicator<br>indicator<br>indicator<br>indicator<br>indicator<br>indicator<br>indicator<br>indicator<br>indicator<br>indicator<br>indicator<br>indicator<br>indicator<br>indicator<br>indicator<br>indicator<br>indicator<br>indicator<br>indicator<br>indicator<br>indicator<br>indicator<br>indicator<br>indico | Type of Cell:<br>Why? |

State and explain how the two cells in the figure above are the same and how they are different.

For help on the concepts covered in this section above, refer to the following pages in your Cells Unit Packet: Pages 2, 17-18, 31-32, 48

For help on the concepts covered in this section above, refer to the following pages in your Cells Unit Packet: Pages 2, 17-18, 31-32, 48