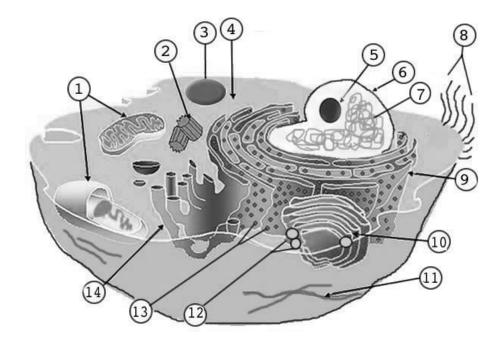

#### **Cell Labeling**

# DO NOT LABEL 2, 8, 12, 14

| 1   | <br> | <br> | <br> | <br>_ |
|-----|------|------|------|-------|
|     |      |      |      |       |
|     |      |      |      |       |
|     |      |      |      |       |
| 6   |      |      |      | <br>_ |
| 7   | <br> | <br> | <br> | <br>_ |
| 9   |      |      |      | <br>_ |
| 10. |      |      |      | <br>  |
|     |      |      |      | <br>  |
|     |      |      |      |       |
|     |      |      |      |       |